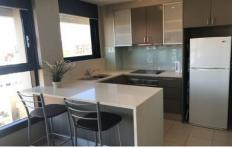

## 67/45 Macleay Street Potts Point NSW

Set high up in "The Chimes" this this bright modern apartment has sweeping views over Potts Point and across to the CBD

- Full kitchen, stone bench top, breakfast bar
- Full bathroom, bathtub, underfloor heating
- Light, airy, low level windows
- Built in wardrobes, storage
- Lounge and dinning areaCity Skyline and CBD views
- Potts Points cafe and restaurant precinct at your door step
- Bus stop at front door
- Train station 5 min walk