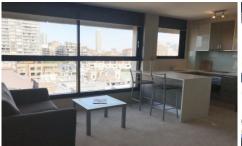

## 67/45 Macleay Street Potts Point NSW

Set high up in "The Chimes" this this bright modern apartment has sweeping views over Potts Point and across to the CBD

- Full kitchen, stone bench top, breakfast bar
- Full bathroom, bathtub, underfloor heating
- Light, airy, low level windows
- Built in wardrobes, storage
- Lounge and dinning areaCity Skyline and CBD views
- Potts Points cafe and restaurant precinct at your door step
- Bus stop at front door
- Train station 5 min walk