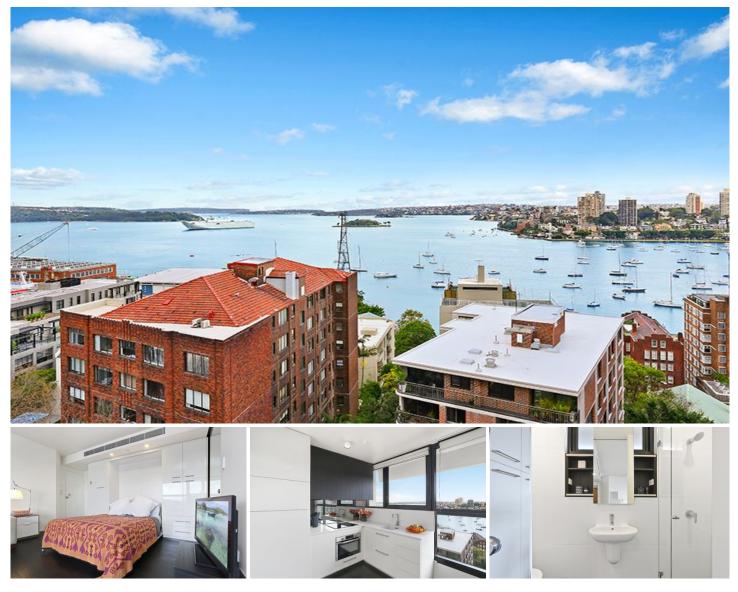

## 77/45 Macleay Street Potts Point NSW

Executives take note, this luxury top floor apartment is positioned in the most exclusive 'Chimes Building' situated in prestigious and tranquil Potts Point and only minutes from the business and entertainment areas of the city.

Desirable features include:

- Executive-presented apartment
- Elegance with bespoke finishes t/ou
- Floating timber floors