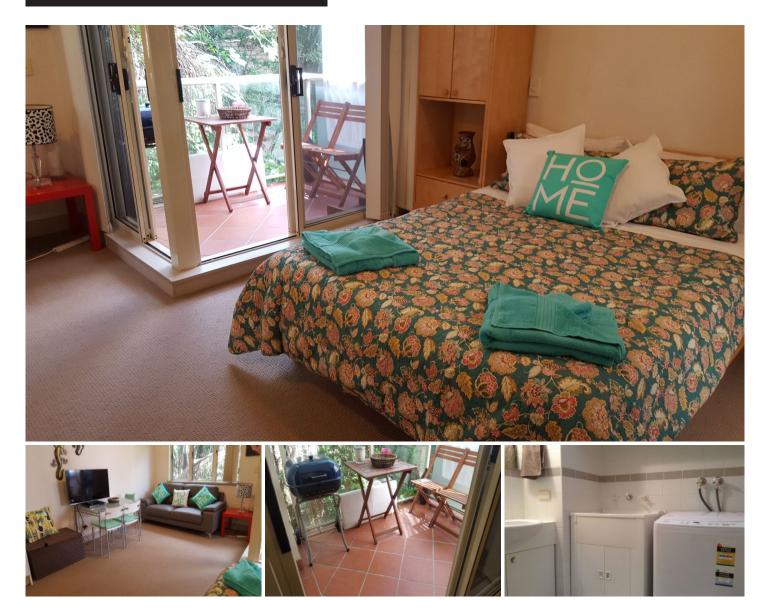

## 12/1 Kellet Place Potts Point NSW

FULLY FURNISHED peaceful spacious apartment is ideally positioned on the top floor of a small boutique building.

This light and bright apartment has a wide, useable balcony and extensive built-in wardrobes including a deluxe bed plus modern white bathroom with skylight and internal laundry facilities.

The quiet location is convenient to both the local train station and Rushcutters Bay parklands.

To Inspect contact DEAN 0419 201 311