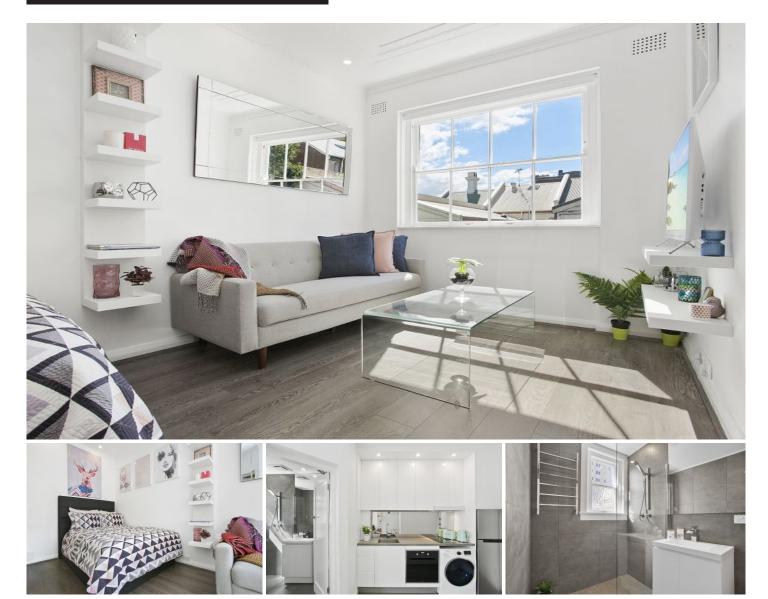

## 10/10 Orwell Street Potts Point NSW

NEW luxury apartment positioned in the centre of most exclusive 'Potts Point' only minutes from the business and entertainment areas of the city.

## DESIRABLE FEATURES INCLUDE:

- New chic design apartment
- Executive-presented apartment
- Elegance with bespoke finishes t/ou
- Floating timber floors
- Built-in robes, lots of draws and storage
- Underbed storage
- Soft close cupboards
- Luxurious bathroom
- Fully furnished you dont need a thing
- Full kitchen, full fridge, full oven, loads of storage