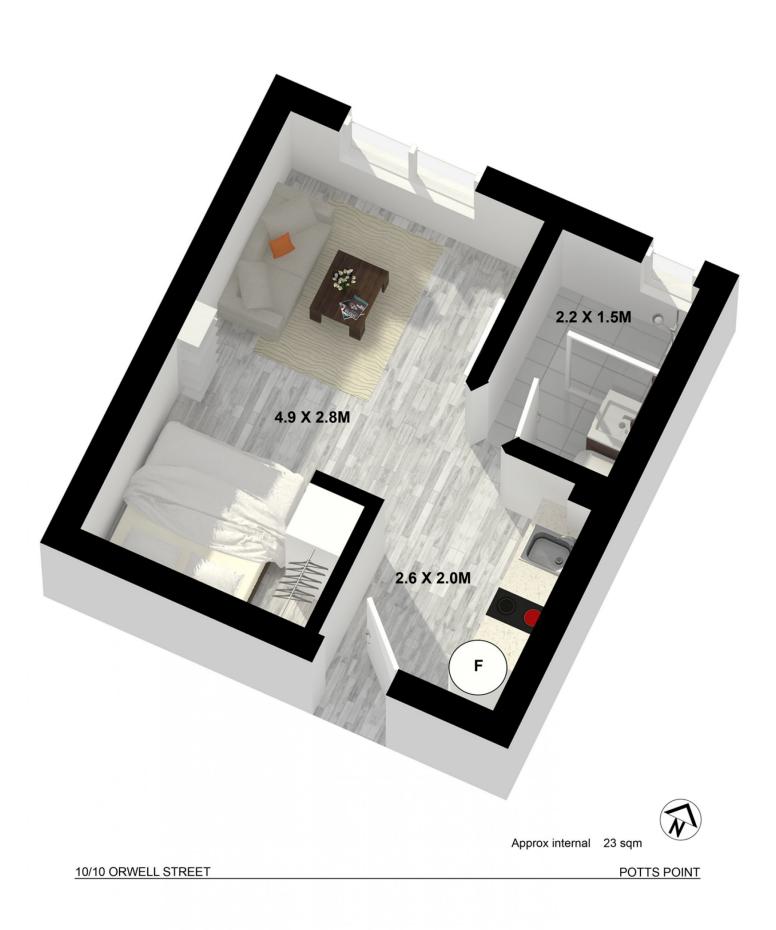

## 10/10 Orwell Street Potts Point NSW

NEW luxury apartment positioned in the centre of most exclusive 'Potts Point' only minutes from the business and entertainment areas of the city.

## DESIRABLE FEATURES INCLUDE:

- New chic design apartment
- Executive-presented apartment
- Elegance with bespoke finishes t/ou
- Floating timber floors
- Built-in robes, lots of draws and storage
- Underbed storage
- Soft close cupboards
- Luxurious bathroom
- Fully furnished you dont need a thing
- Full kitchen, full fridge, full oven, loads of storage