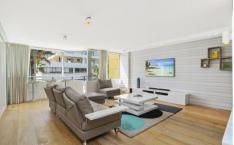

- \* Glamorous entry reminiscent of a luxe boutique hotel
- \* Chic entry hall, organic palette with wide Oak floors
- \* 2 large bedrooms with custom robes, Juliet balconies
- \* Master with walk-in robe and beautiful oversized ensuite
- \* Luxurious European-appointed baths, underfloor heating
- \* State-of-the-art Calacatta marble entertainer's kitchen