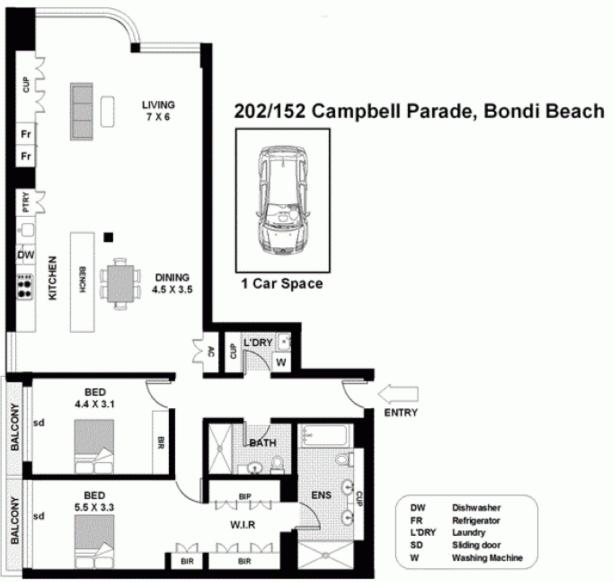

## 202/152 Campbell Parade Bondi Beach NSW

With cutting edge design and unbeatable location on Bondi Beach's iconic esplanade, The Bondi is a landmark building designed by internationally renowned PTW Architects with beautifully crafted interiors conceived by the award-winning interior design firm Hecker Guthrie.

Facing north with an elegant curved glass bay frontage and offering approximately 127sqm of living space, this world-class home is a stone's throw to the sand, surf and acclaimed beachfront dining and entertainment.

- \* Glamorous entry reminiscent of a luxe boutique hotel
- \* Chic entry hall, organic palette with wide Oak floors
- \* 2 large bedrooms with custom robes, Juliet balconies
- \* Master with walk-in robe and beautiful oversized ensuite
- \* Luxurious European-appointed baths, underfloor heating
- \* State-of-the-art Calacatta marble entertainer's kitchen

2 2 1 2

Land Size: 127 sqm

View : https://www.executivestyleproperty.com.au/l

ease/nsw/eastern-suburbs/bondi-beach/resi

dential/apartment/5665959

Dean Merrett 0419 201 311

This diagram is for illustrative purpose only. All reasonable care has been taken in the preparation, but no warranty is given as to the accuracy of the information. This document does not constitute any part of any offer or contract. Dimensions shown are approximate only. Prospective purchasers must rely on their own enquiries.