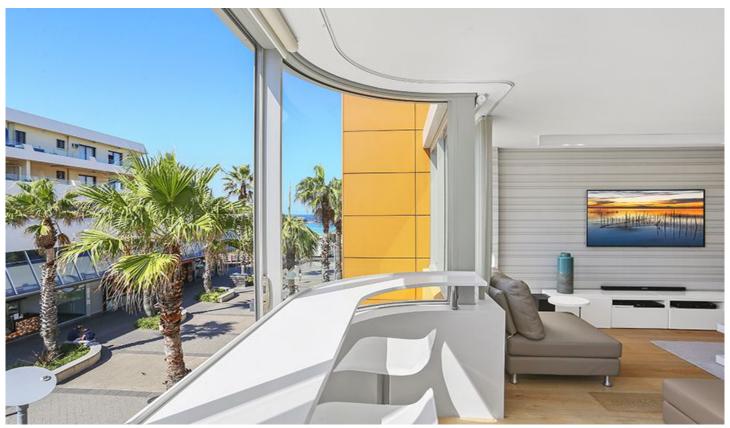

## 202/152 Campbell Parade Bondi Beach NSW

With cutting edge design and unbeatable location on Bondi Beach's iconic esplanade, The Bondi is a landmark building designed by internationally renowned PTW Architects with beautifully crafted interiors conceived by the award-winning interior design firm Hecker Guthrie.

Facing north with an elegant curved glass bay frontage and offering approximately 127sqm of living space, this world-class home is a stone's throw to the sand, surf and acclaimed beachfront dining and entertainment.

- \* Glamorous entry reminiscent of a luxe boutique hotel
- \* Chic entry hall, organic palette with wide Oak floors
- \* 2 large bedrooms with custom robes, Juliet balconies
- \* Master with walk-in robe and beautiful oversized ensuite
- \* Luxurious European-appointed baths, underfloor heating
- \* State-of-the-art Calacatta marble entertainer's kitchen