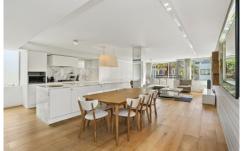

- \* Glamorous entry reminiscent of a luxe boutique hotel
- \* Chic entry hall, organic palette with wide Oak floors
- \* 2 large bedrooms with custom robes, Juliet balconies
- \* Master with walk-in robe and beautiful oversized ensuite
- \* Luxurious European-appointed baths, underfloor heating
- \* State-of-the-art Calacatta marble entertainer's kitchen