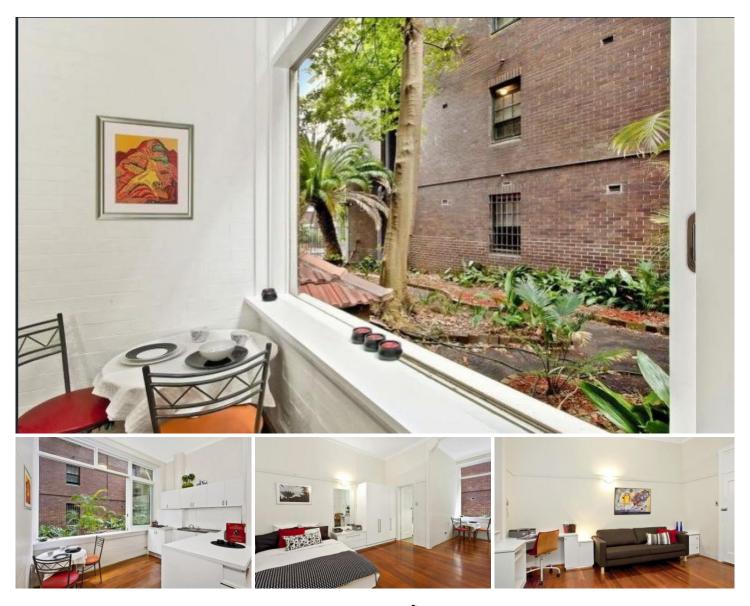

## 3/20 Springfield Avenue Potts Point NSW

LARGE furnished apartment ready to occupy for an executive looking for EXTRA SPACE, set in Springfield Avenue's exclusive enclave of character period buildings and overlooking the lush gardens (restricted gardens) plus soaring HIGH CEILINGS and perfect living or WORKING SPACE.

LIGHT & AIRY eat-in kitchen perfect with large north-facing sliding windows overlooking the cool, leafy gardens.

POLISHED TIMBER FLOORS are stunning, plus thoughtful built-in cabinetry for home office/media area and separate wardrobe and storage combination.