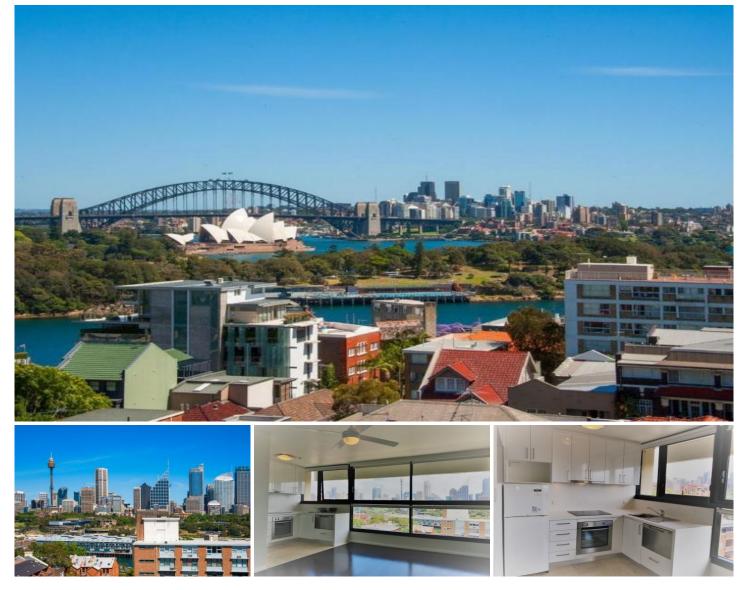

## 57/45 Macleay Street Potts Point NSW

Boasting uninterrupted views of the Harbour Bridge, City, Opera House and Woolloomooloo, high up on level 8 of the Chimes, this apartment is guaranteed to impress anyone.

Anyone looking for modern style living with million dollar views this apartment is for you.

- + Modern apartment
- + Full kitchen, inc dishwasher
- + Full bathroom, inc bath
- + Internal laundry, inc washer/dryer
- + Built-in robes
- + Dark timber floors
- + Bright and airy
- + Wall to wall windows
- + Quiet position
- + Desired location of Potts Point