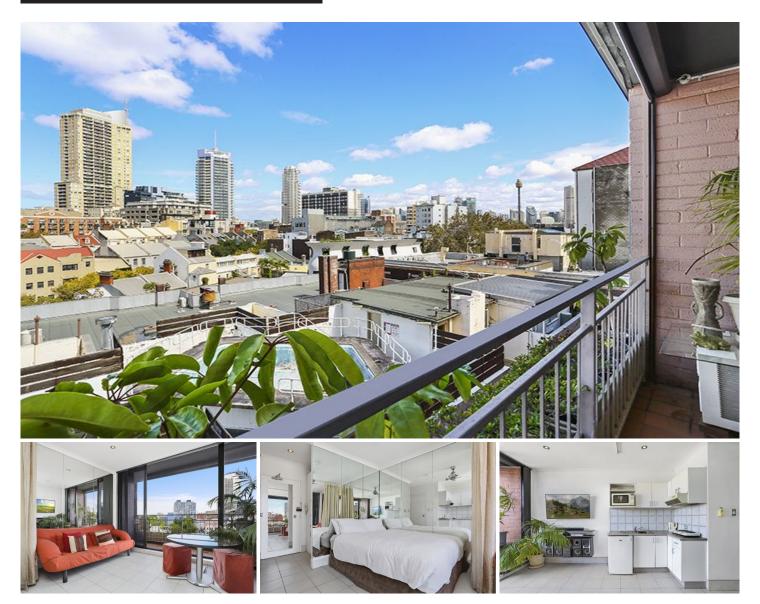

## 605/5 Ward Avenue Potts Point NSW

Fantastic location, walking to city, restaurants, bars, shopping, bus and trains.

Modern interiors opening to large sliding doors onto balcony with big bright views, top floor inc spa/sauna and pool in building.

- Large double sliding doors open to bright outlook
- Built in robes
- Air conditioning
- Large new flat screen TV
- Sky light in bathroom
- Top floor apartment
- Amenities inc lift, pool & spa
- Train and Bus only 2 min walk

- Rushcutters Bay, Elizabeth Bay and harbour forshore only mins walk