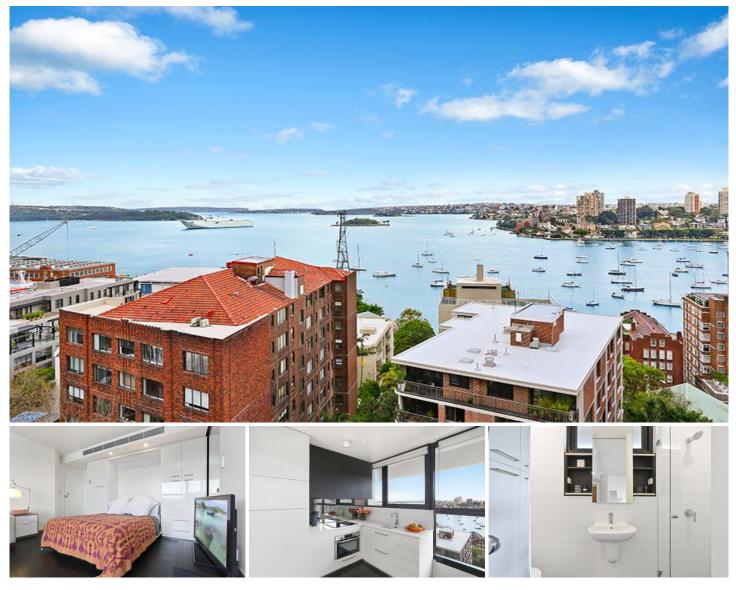

## 77/45 Macleay Street Potts Point NSW

Executives take note, this luxury top floor apartment is positioned in the most exclusive 'Chimes Building' situated in prestigious and tranquil Potts Point and only minutes from the business and entertainment areas of the city.

Desirable features include:

- Executive-presented apartment
- Elegance with bespoke finishes t/ou
- Floating timber floors