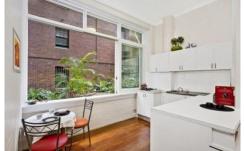

LIGHT & AIRY eat-in kitchen perfect with large north-facing sliding windows overlooking the cool, leafy gardens.

POLISHED TIMBER FLOORS are stunning, plus thoughtful built-in cabinetry for home office/media area and separate wardrobe and storage combination.