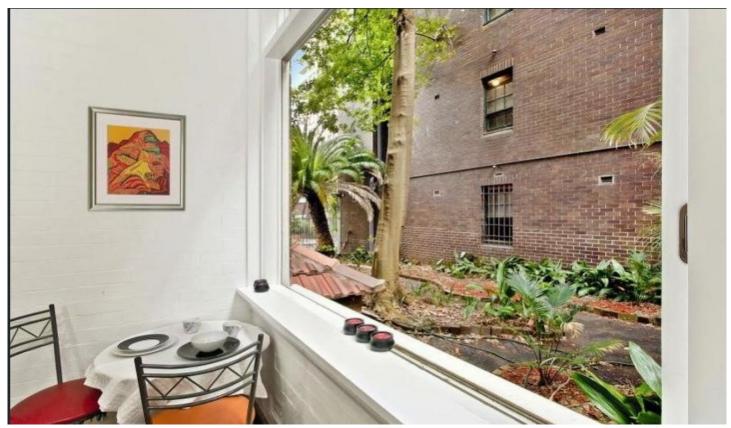

LIGHT & AIRY eat-in kitchen perfect with large north-facing sliding windows overlooking the cool, leafy gardens.

POLISHED TIMBER FLOORS are stunning, plus thoughtful built-in cabinetry for home office/media area and separate wardrobe and storage combination.