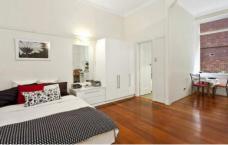

LIGHT & AIRY eat-in kitchen perfect with large north-facing sliding windows overlooking the cool, leafy gardens.

POLISHED TIMBER FLOORS are stunning, plus thoughtful built-in cabinetry for home office/media area and separate wardrobe and storage combination.