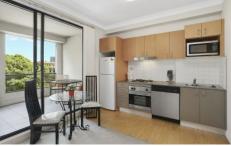

## 608/242 Elizabeth Street Surry Hills NSW

Large stylish one bedroom city pad with massive balcony and all the luxury of an executive apartment plus access to superb building facilities including marble lobby, sauna, pool and gym.

## **DESIRABLE FEATURES**

- Ducted r/c air-conditioning
- Bathroom full sized Inc bath, shower
- Modern kitchen, gas cooking, dishwasher
- Laundry with seperate washer, dryer
- Built- in wardrobes, storage
- Entertaining terrace w sky, district views
- Loads of natural light