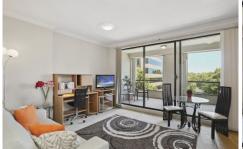

## 608/242 Elizabeth Street Surry Hills NSW

Large stylish one bedroom city pad with massive balcony and all the luxury of an executive apartment plus access to superb building facilities including marble lobby, sauna, pool and gym.

## **DESIRABLE FEATURES**

- Ducted r/c air-conditioning
- Bathroom full sized Inc bath, shower
- Modern kitchen, gas cooking, dishwasher
- Laundry with seperate washer, dryer
- Built- in wardrobes, storage
- Entertaining terrace w sky, district views
- Loads of natural light