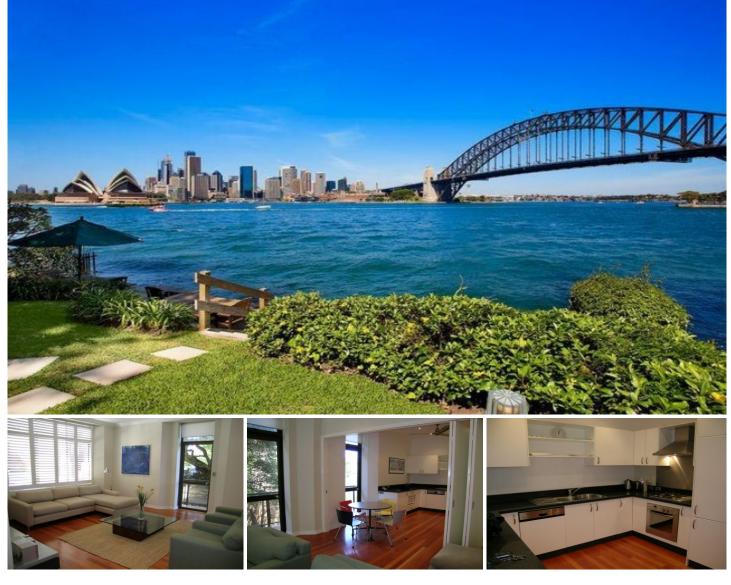

## 20/1 Waruda Street Kirribilli NSW

Wow ! Take a look at this view, executives take note, New York style contemporary living, with elegant corner wing apartment has a flexible 2 bedroom floor plan with plenty of natural light.

Featuring mesmerising views both day and night, the elevated outlook displays leafy treetop views towards the worlds best harbour.

Spacious, sunny two bedroom, two bathroom apartment featuring generous combined lounge and dining rooms with gourmet open plan kitchen, flowing to full length balcony.

Two double bedrooms, main with ensuite bathroom and polished wood floors throughout the living areas.

Located in a prestige waterfront building "Miami" this