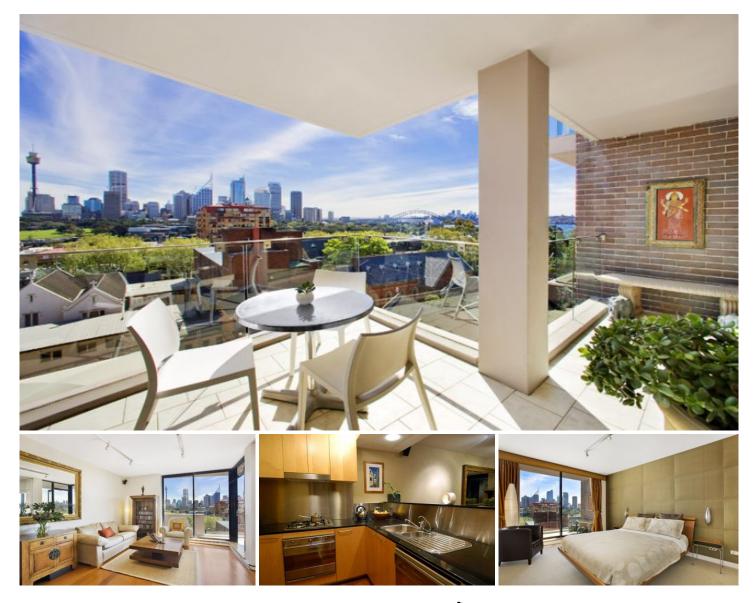

## 503/1A Tusculum Street Potts Point NSW

Lifestyle - In the heart of exclusive and cosmopolitan Potts Point with stunning Opera House, Bridge and Harbour views from every room of this stunning modern apartment. Perfectly placed to enjoy all the finest aspects of cosmopolitan city living, steps from Macleay Streets dining and Gallery precinct it's a short walk to the tranquil foreshore and leafy Rushcutters Bay.

Accommodation - Representing the epitome of style and elegance this apartment is a delight. Expertly renovated spacious open plan living and dining space with polished wooden floors opening out to entertainers terrace featuring iconic views over the harbour, opera house and bridge. State of the art kitchen with European stainless steel appliances. Master bedroom with tiled ensuite and built in robes.