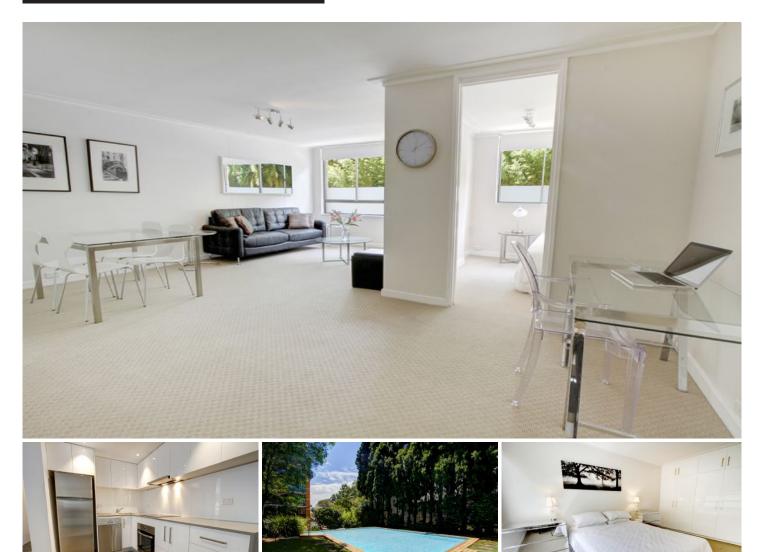

## 3A/63 Darling Point Road Edgecliff NSW

EXECUTIVES TAKE NOTE, large apartment + lock up garage, generously proportioned with NEW KITCHEN & BATHROOM and spacious living/dining room will impress you.

The position couldn't be better - near the local cafe/minimarket, so close to the Edgecliff Centre and Double Bay and short 3min walk to BUS AND EDGECLIFF TRAIN STATION DIRECT TO CBD

PRIVATE IN-GROUND POOL IN BACK YARD !

- Large 2 bedroom apartment
- Large living/dining area
- New freshly renovated inc kitchen and bathroom
- Loads of storage
- Lovely in ground pool in rear garden

View : https://www.executivestyleproperty.com.au/lease/ nsw/eastern-suburbs/edgecliff/residential/apartm ent/5665833