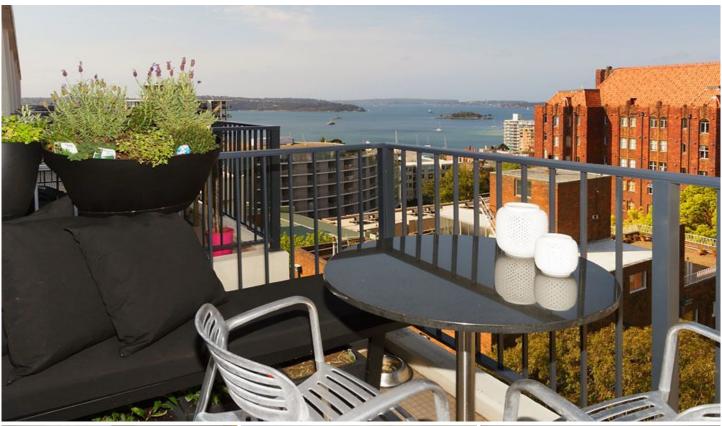

Master room top floor boasts even better Sydney Skyline Views, built ins, en-suite bathroom and in room TV system.

To the east is the magical harbour views from the sofa and outside balcony, this is sydney at its best, awesome wow factor views...