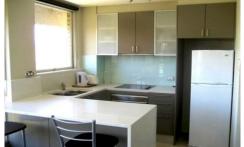

## 67/45 Macleay Street Potts Point NSW

Set high up in "The Chimes" this executive light filled apartment has sweeping views over Potts Point and across to the CBD

- Kitchen stone bench tops and stainless steel appliances
- Bathroom with bathtub and underfloor heating
- Light, airy with huge low windows
- Elegant lighting
- Great Potts Point and CBD Views
- Potts Points Cafe and restaurant precinct at your door step
- Bus stop at front door
- Train station 5 min walk