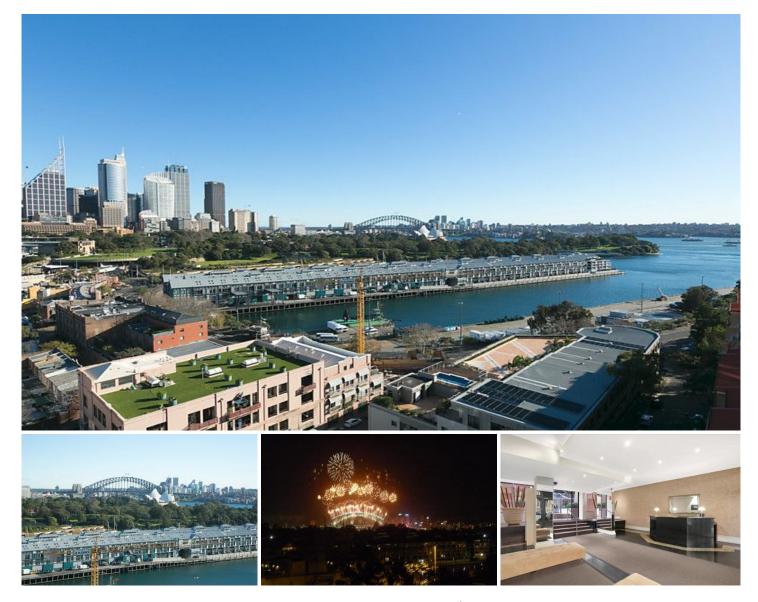

## 126/71 Victoria Street Potts Point NSW

PEREFCT LOCATION set at the PARISIAN END of Victoria Street in a highly-regarded building. Sheer magic views coming from this prized west facing apartment.

GREAT BUILDING FACILITES including concierge, pool, sauna, spa & gym

Just moments to the Harbour Foreshore or Potts Points dining, bars, resturaunts and fashion boutiques.

- Open plan living/dining areas, 2 bedrooms w/built-ins
- 2 security car space, pool, spa, gym & terrace-gardens
- Well-maintained bathroom and internal laundry
- Stunning views of Sydney CBD, Opera House, Harbour Bridge
- Superbly maintained complex with concierge, pool, spa & gym