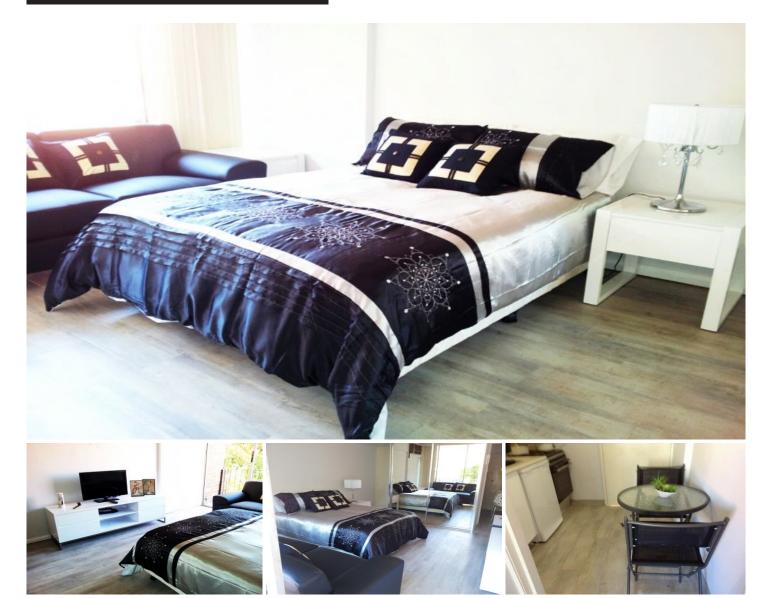

## 38/68 Roslyn Gardens Elizabeth Bay NSW

Open Insp: Saturday 3rd Sep 1pm - 1.30pm

Be impressed by this New York inspired city pad's generous scale and quality decor. Offering a lasting style and location

Situated on the 4th floor, this FULLY FURNISHED apartment would make a fantastic home/city base.

The private and peaceful apartment features a modern separate kitchen, mirrored built-ins, air conditioning and a full length balcony with pleasent leafy outlook.

- \* Air conditioning
- \* Light layout, presented as-new throughout
- \* Full kitchen facilities
- \* Bedroom with b/ins and plenty of storage