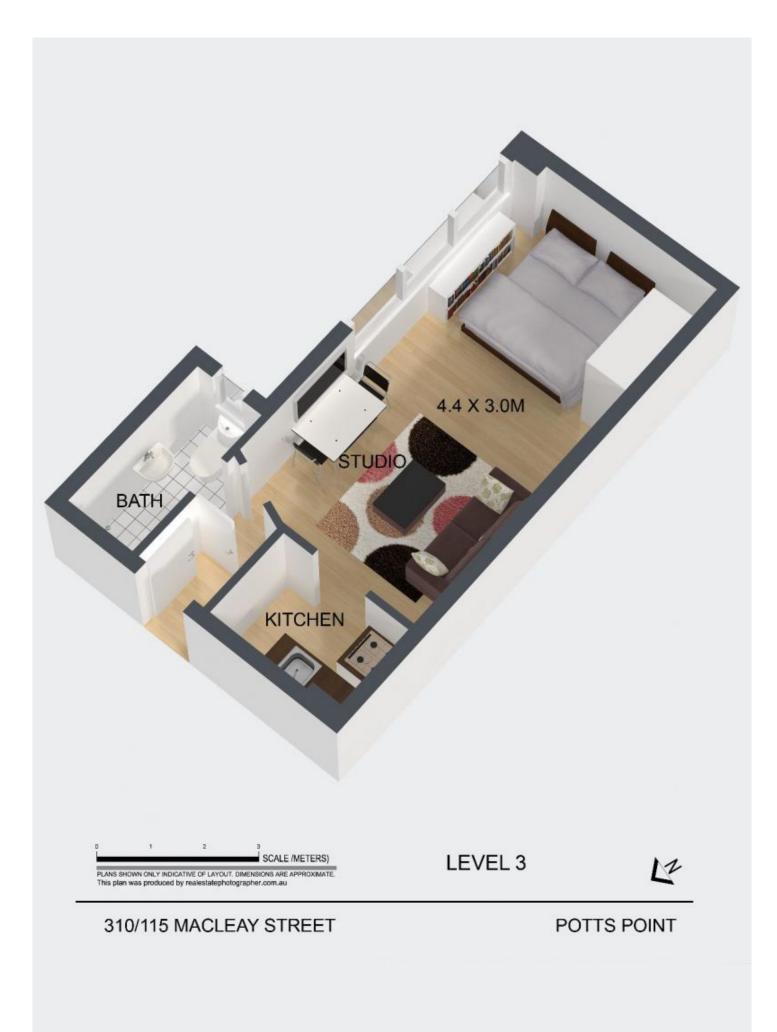

## 310/115 Macleay Street Potts Point NSW

Extremely low outgoings!!! Quality strata building with marble foyer - strata fees of only \$461pq

This contemporary haven offers a FANTASTIC investment opportunity with an attractive yield of 6.7%. The exclusive sought after residence offers designer living with lockup-and-go convenience.