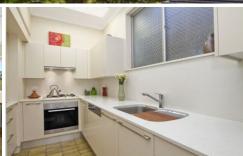

- \* North facing with excellent natural light throughout
- \* Views that capture the Harbour Bridge and city skyline
- \* Bright open living space with lounge and dining areas
- \* Upper level bedrooms with good built-in storage
- \* Wide northerly terrace and elevated city outlooks
- \* Sleek modern kitchen and high-end Miele appliances
- \* Easy care front courtgarden and outdoor dining space