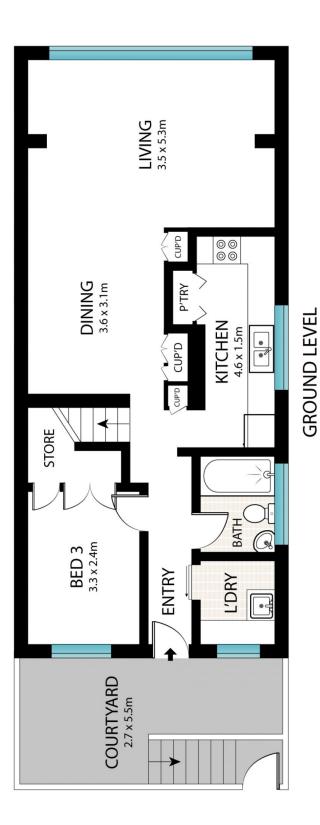

- \* North facing with excellent natural light throughout
- \* Views that capture the Harbour Bridge and city skyline
- \* Bright open living space with lounge and dining areas
- \* Upper level bedrooms with good built-in storage
- \* Wide northerly terrace and elevated city outlooks
- \* Sleek modern kitchen and high-end Miele appliances
- \* Easy care front courtgarden and outdoor dining space