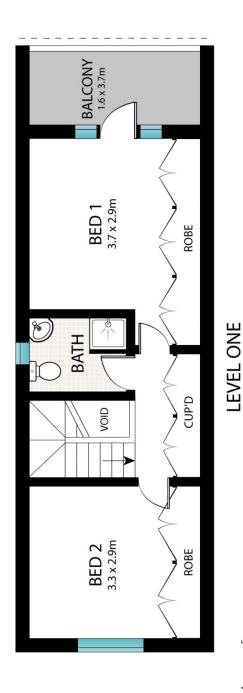

- \* North facing with excellent natural light throughout
- \* Views that capture the Harbour Bridge and city skyline
- \* Bright open living space with lounge and dining areas
- \* Upper level bedrooms with good built-in storage
- \* Wide northerly terrace and elevated city outlooks
- \* Sleek modern kitchen and high-end Miele appliances
- \* Easy care front courtgarden and outdoor dining space