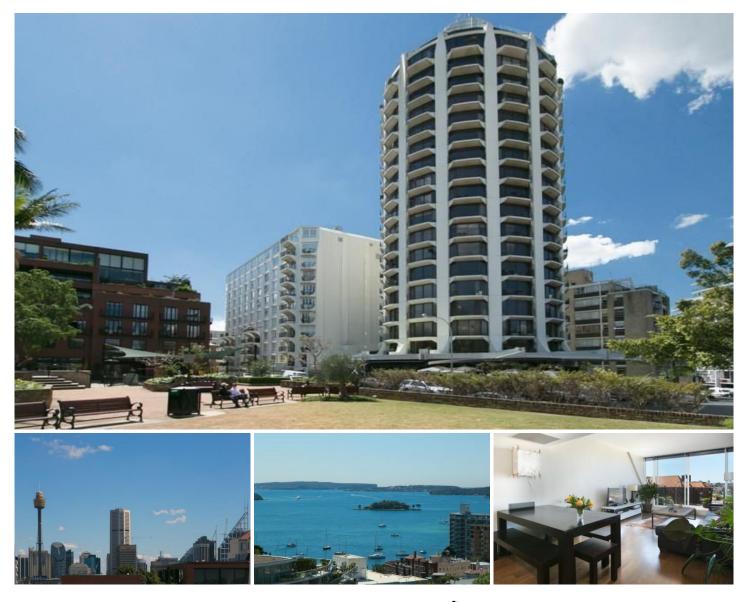

## 914/2 Elizabeth Bay Road Elizabeth Bay NSW

Spectacular views across the harbour to the Heads from the top floor of the landmark 'Gazebo' complex, this luxurious designer apartment promises a sought-after lifestyle of chic contemporary comfort and cosmopolitan convenience. Split level interiors boast abundant natural light, quality appointments and a practical plan placing a bedroom and bathroom on each level. There's a sun drenched balcony for outdoor living and residents also enjoy use of superb resort style facilities. An exclusive pet-friendly complex, it's in the heart of Sydney's premier entertainment precinct and within easy reach of the CBD.

- Lounge & dining extend out to a balcony
- Miele equipped kitchen with gas cooking
- Queen sized beds with b/ins & city views
- Master with ensuite, main bath with laundry
- Ducted air con, secure basement parking