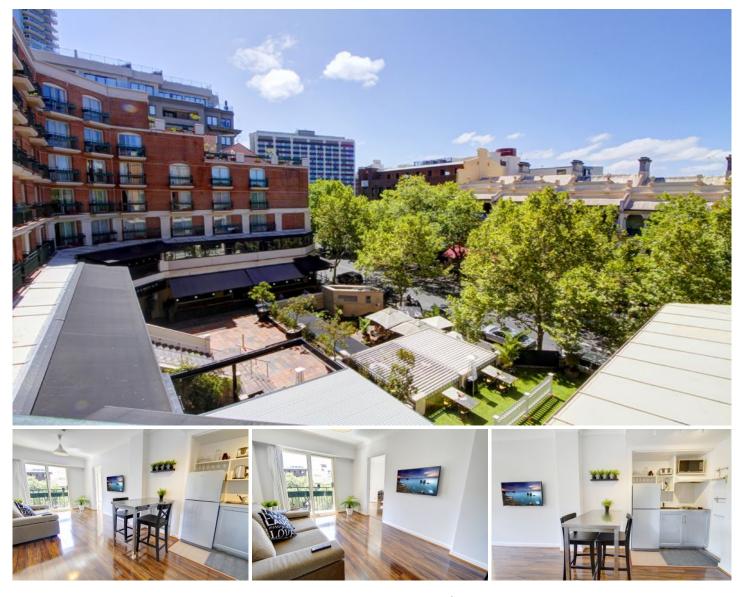

## 312/33 Bayswater Road Potts Point NSW

Capturing views of the Harbour Bridge and Opera House from a large balcony, this stylish city pad is positioned away from the street on northeast corner of the stylish Crescent building. Large for a one bedroom apartment, it features a spacious modern layout with open living space finished with stylish new floors. Fresh modern interiors, secure parking and access to superb facilities including a rooftop pool terrace with dazzling city views, combine to offer a superb executive apartment. Right in the heart of the inner city, on the cusp of Darlinghurst, it's footsteps to Victoria Street's dining hub and a short walk to renowned harbourfront dining and the station. Features include a double bedroom with built-ins and a balcony, bright living/dining opening to a glass-framed entertaining terrace, CaesarStone kitchen with Smeg appliances, stylish bathroom with separate bath and shower, entry hall with storage, internal laundry, ducted air and video intercom