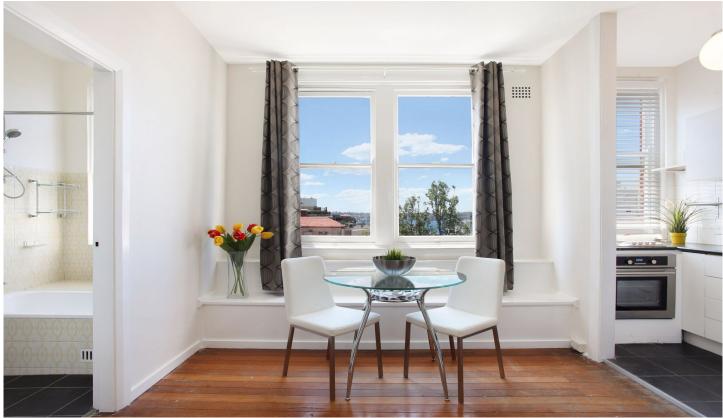

The open plan living and dining room flows seamlessly, set by an expansive wall to wall window, presenting a beautiful backdrop of water glimpse, leafy outlook, and the city skyline.

Desirable features include:

- Executive-presented apartment with lift access.
- Wake up to the breezy Sydney skyline views and water glimpse over Elizabeth Bay!

**View**: https://www.executivestyleproperty.com.au/lease/ nsw/eastern-suburbs/potts-point/residential/apart ment/5665815